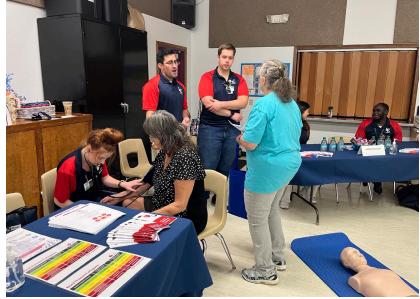

## 549 5th Street, Clarkston

<u>What to expect</u>: hands only CPR, skin cancer screening, diabetes screening, Birth to 3 screening, vaccination information, disaster preparedness and much more. Food and snacks will be provided throughout the day.